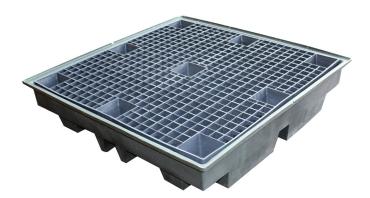

## **BP4LR - Recycled Polyethylene Spill Pallet**

Rotationally moulded using recycled polyethylene and designed to accommodate 4 x 205ltr drums this low profile spill pallet (only available in black) has a removable plastic grid for easy access to clean the sump.

The polyethylene pallet is fitted with fork pockets to help with moving the pallet (we do not advise this is done when laden as the drums could slide off, or if unevenly loaded it could damage the spill pallet).

## **SPECIFICATION**

| Overall size     | 1280mm L x 1285mm W x 275mm H |
|------------------|-------------------------------|
| N° of containers | 4 x 205ltr                    |
| Sump capacity    | 230ltr                        |
| Colour           | Black                         |
| Tare weight      | 29kg                          |
| UDL              | 1250kg                        |