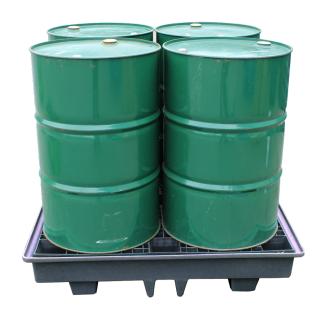

## **BP4LR - Recycled Polyethylene Spill Pallet**

Rotationally moulded using recycled polyethylene and designed to accommodate 4 x 205ltr drums this low profile spill pallet (only available in black) has a removable plastic grid for easy access to clean the sump.

## **SPECIFICATION**

| Overall size     | 1280mm L x 1285mm W x 275mm H |
|------------------|-------------------------------|
| N° of containers | 4 x 205ltr                    |
| Sump capacity    | 230ltr                        |
| Colour           | Black                         |
| Tare weight      | 29kg                          |
| UDL              | 1250kg                        |