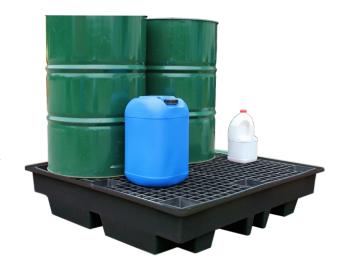

## **BP4LR - Recycled Polyethylene Spill Pallet**

Rotationally moulded using recycled polyethylene and designed to accommodate 4 x 205ltr drums this low profile spill pallet (only available in black) has a removable plastic grid for easy access to clean the sump.

The polyethylene pallet is fitted with fork pockets to help with moving the pallet (we do not advise this is done when laden as the drums could slide off, or if unevenly loaded it could damage the spill pallet).